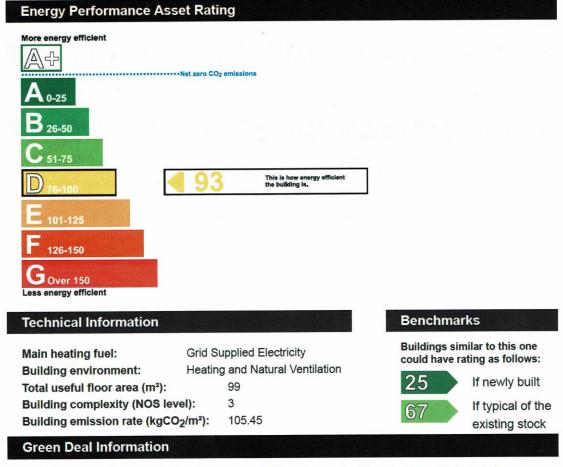

# **Energy Performance Certificate**

( HM Government

Non-Domestic Building

**Certificate Reference Number:** 0940-2928-0342-6320-7020

349, Fleet Road FLEET **GU51 3NT** 

This certificate shows the energy rating of this building. It indicates the energy efficiency of the building fabric and the heating, ventilation, cooling and lighting systems. The rating is compared to two benchmarks for this type of building: one appropriate for new buildings and one appropriate for existing buildings. There is more advice on how to interpret this information on the Government's website www.communities.gov.uk/epbd.

The Green Deal will be available from later this year. To find out more about how the Green Deal can make your property cheaper to run, please call 0300 123 1234.

Agency · Development · Investment · Management · Rating · Rent Reviews